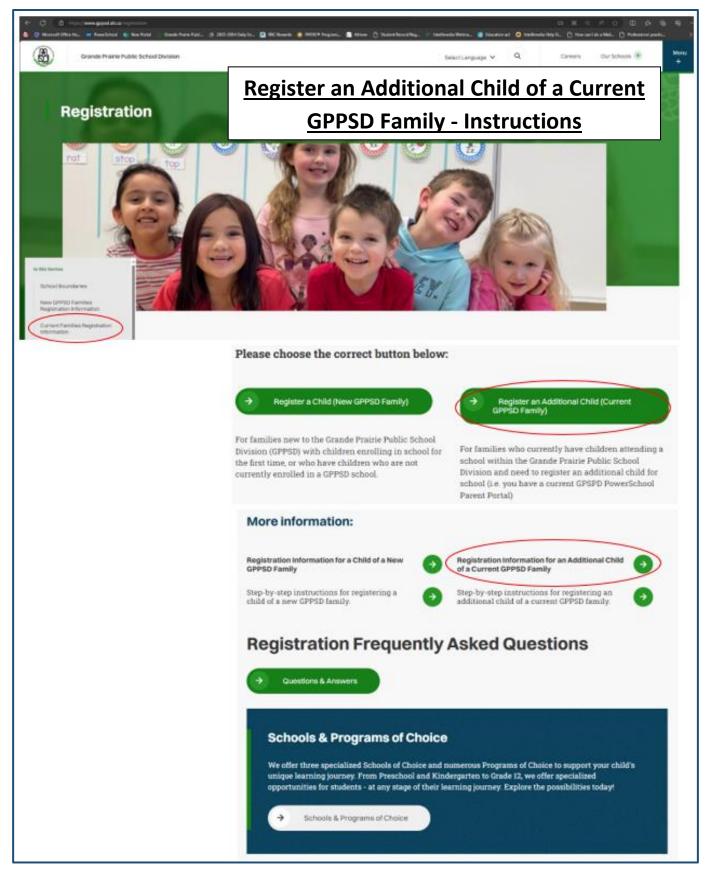

For a current GPPSD Family (you have children currently attending a GPPSD School) who would like to register an additional child in your family for school.

# **New Student Registration for Current Families** (have an Active PowerSchool Account) New Kindergarten to Grade 12 & Montessori or French Immersion Preschool

This information is for Parents who want to register an additional child who currently isn't attending a school in Grande Prairie Public School Division.

→ Schools & Programs of Choice

If you are looking for more information before you register your child click the Current Families **Registration Information button** 

Division and need to register an additional child for school (i.e. you have a current GPSPD PowerSchool Parent Portal)

When you are ready to proceed with registration select this button

If you are ready to start the registration for your child you will want the link to you're your PowerSchool Parent Portal and then SchoolEngage. You can find it in two places.