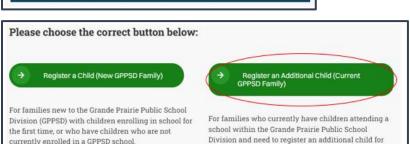

For a current GPPSD Family (you have children currently attending a GPPSD School) who would like to register an additional child in your family for school.

→ Schools & Programs of Choice

If you are looking for more information before you register your child click the Current Families **Registration Information button** 

Division and need to register an additional child for school (i.e. you have a current GPSPD PowerSchool Parent Portal)