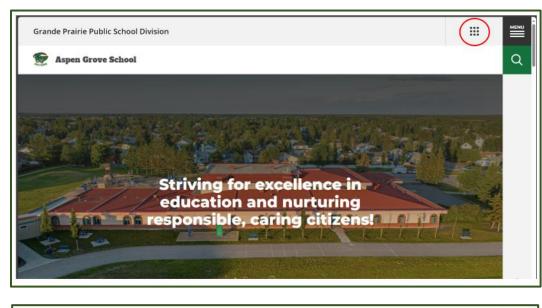

#### PowerSchool Parent Portal on your School website

Select the waffle menu

Select 'Parents' in the drop down menu

Select 'PowerSchool' from the Parent drop down menu