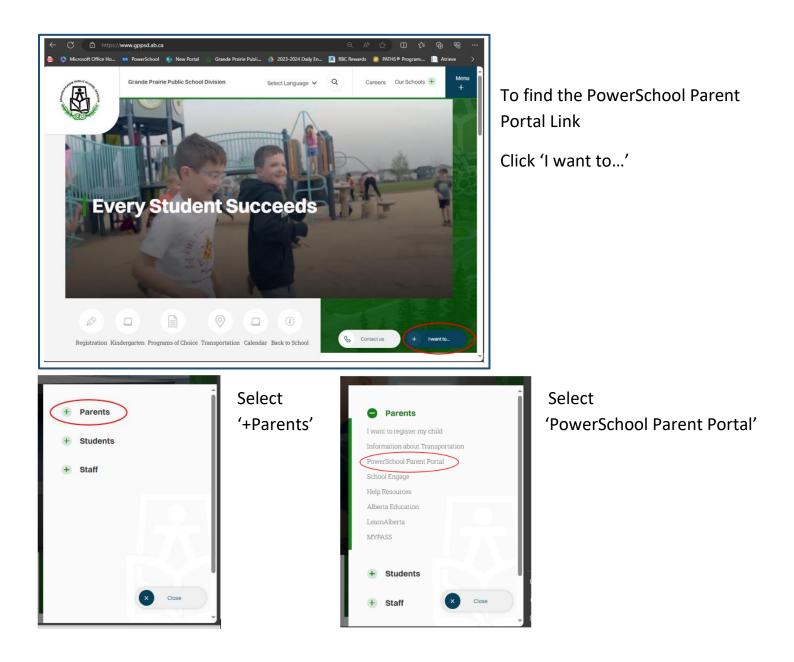

When you are ready to proceed with registration select this button

If you are ready to start the registration for your child you will want the link to you're your PowerSchool Parent Portal and then SchoolEngage. You can find it in two places.

**PowerSchool Parent Portal on the GPPSD** website on the home page at <u>www.gppsd.ab.ca</u>.