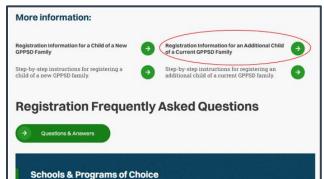

## **Registration Information**

https://www.gppsd.ab.ca

If you would like more information on registering your child, it can be found on the GPPSD website at: https://www.gppsd.ab.ca/registration

ee specialized Schools of Choice and numerous Programs of Choice to support your child's sing journey. From Preschool and Kindergarten to Grade 12, we offer specialized is for students - at any stage of their learning journey. Explore the possibilities today!

→ Schools & Programs of Choice

If you are looking for more information before you register your child click the Current Families **Registration Information button** 

Division and need to register an additional child for school (i.e. you have a current GPSPD PowerSchool Parent Portal)