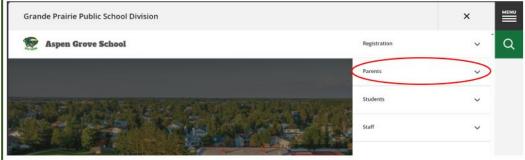

#### PowerSchool Parent Portal on your School website

Select the waffle menu

Select 'Parents' in the drop down menu

Select 'PowerSchool' from the Parent drop down menu