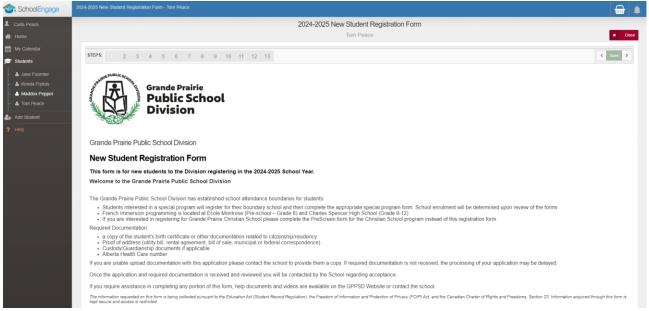

#### **Populating Information in the New Student Registration Form**

The first page will provide you information about what is required to complete the registration.

Scroll down to reveal the student information section of the form.

#### **Required Documentation for New Student Registration:**

- a copy of the student's birth certificate or other documentation related to citizenship/residency
- Proof of address (Utility or Rental agreement, real-estate sales agreement with parent/guardian name matching address in the form)
- Custody/Guardianship documents if applicable
- Alberta Health Care number
- Banking information, if required for Program of Choice tuition, pre-authorized debit, etc.

If you are unable upload documentation with this application, please contact the school to provide them a copy. If required documentation is not received, the processing of your application may be delayed.