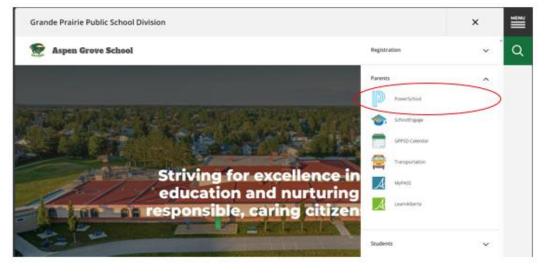

#### PowerSchool Parent Portal on your School website

Select the waffle menu

Select 'Parents' in the drop down menu

Select 'PowerSchool' from the Parent drop down menu